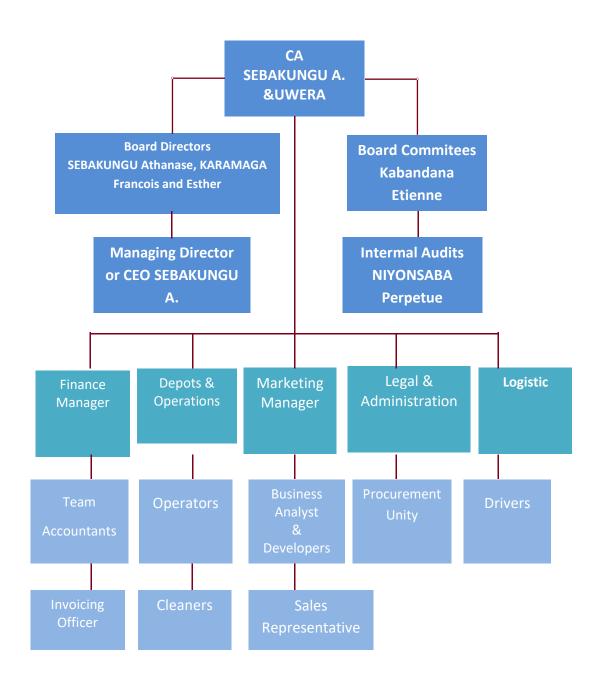

# **12. COMPANY STRUCTURE**

The Company has currently 46 permanent staff under the below structure and 52 casual.